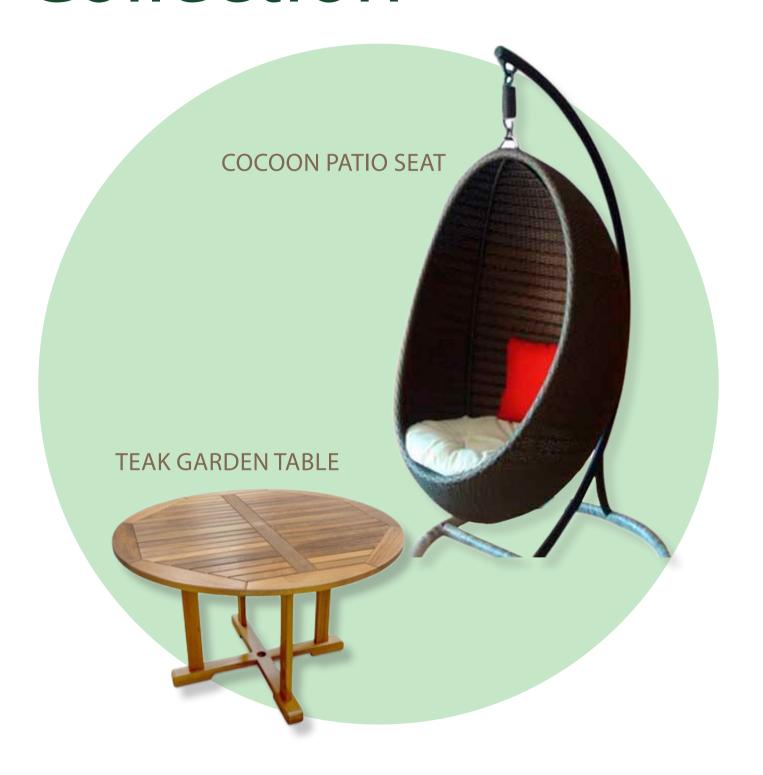

frequent replacements but also contribute to a timeless aesthetic. In embracing sustainable design, each furniture item becomes a statement of responsible consumption, embodying a harmonious balance between function, form, and environmental responsibility.

The production of sustainable furniture often involves ethical and fair labor practices, ensuring the well-being of those involved in its creation. This not only fosters a sense of social responsibility but also adds a unique narrative to each piece, connecting consumers to the human stories behind their chosen furnishings.









**OUR BAMBOO CONCEPTS** 





**OUR BAMBOO CONCEPTS** 





**OUR BAMBOO CONCEPTS** 











**OUR WOODEN CONCEPTS** 





# Verdena<br/>Collection





**ALEANA 3 DOOR** 

#### MAHOGANY WARDROBE